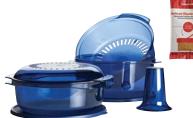

\$2,250

Select 1 of the Date Me

product sets

Grate Master Shredder

Microwave Pressure

Cooker Set

OR Mandoline Set

Modular Mates® Containers Set