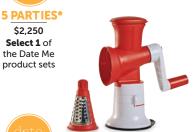

\$2,250

Select 1 of the Date Me

product sets

Grate Master Shredder

Microwave Pressure

Cooker Set

OR Mandoline Set

Modular Mates® Containers Set